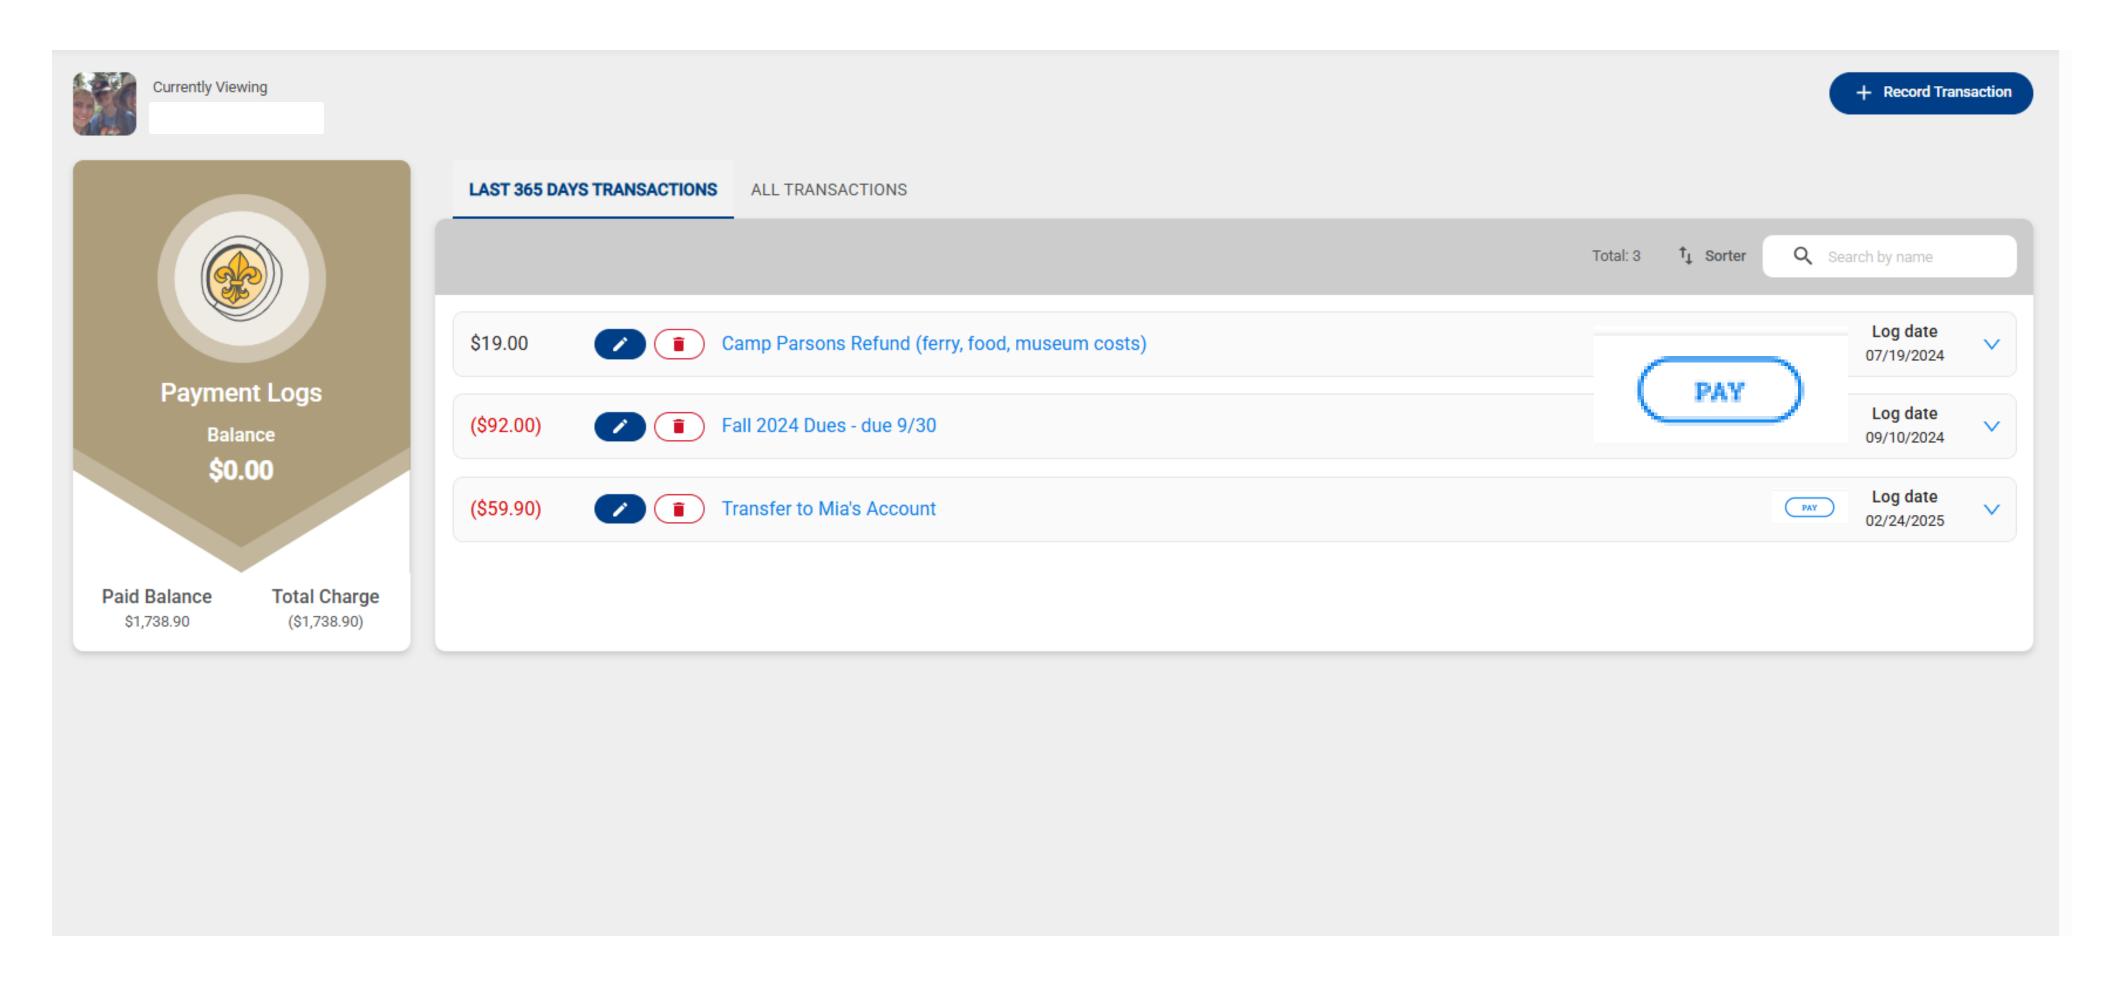

|
| Messaging                     | Messaging BETA                      | No Messaging                    |
| Payment Logs                  | Payment Logs BETA                   | No Payment Logs                 |
| No Invitation Manager         | No Invitation Manager               | Invitation Manager/Registration |
| Profile Edit (retired)        | Profile Edit                        | Profile Edit                    |
| Activity Logs (retired)       | Activity Logs                       | No Activity Logs                |
| Merit Badge Counselor         | Merit Badge Counselor (soon)        | Merit Badge Counselor           |





Tutorials and Latest Improvements







**BULK ENTRY** 



#### INDIVIDUAL ENTRY



#### INDIVIDUAL ENTRY



INDIVIDUAL QUICK ENTRY



PAYMENT LOGS



















## Scoutbook

QUESTIONS