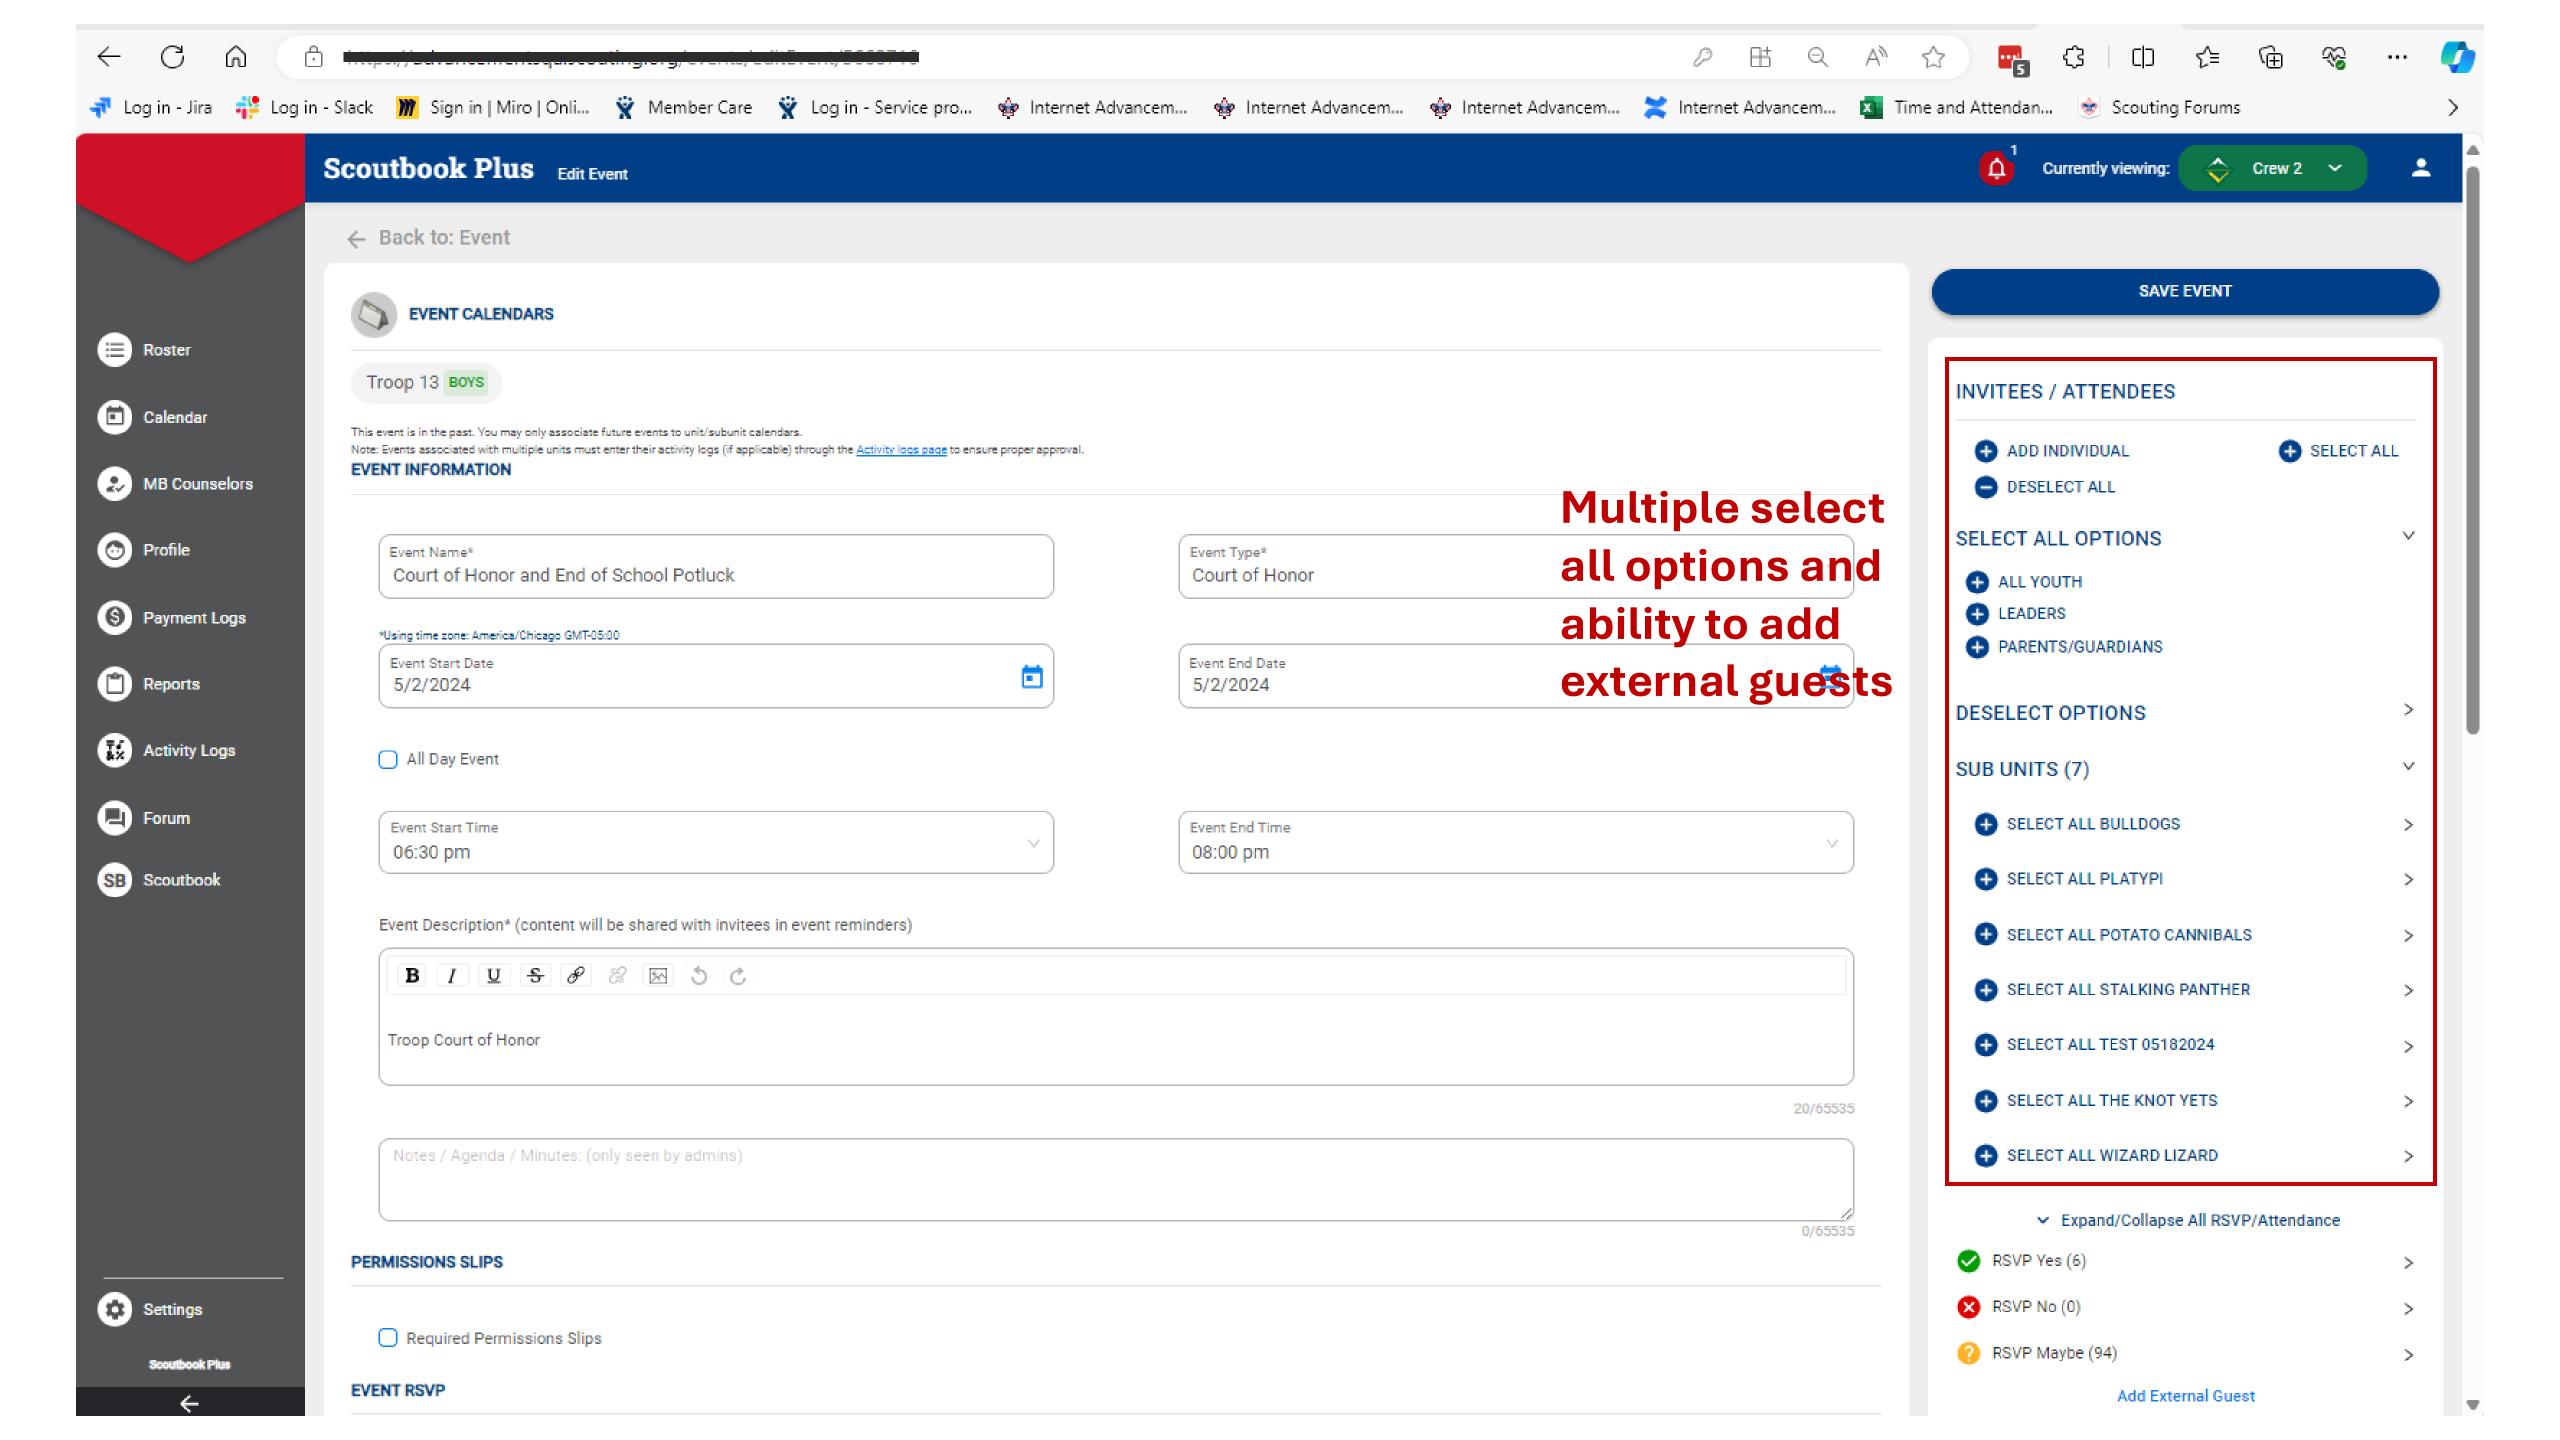

|
| Messaging                     | Messaging BETA                      | No Messaging                    |
| Payment Logs                  | Payment Logs BETA                   | No Payment Logs                 |
| No Invitation Manager         | No Invitation Manager               | Invitation Manager/Registration |
| Profile Edit (retired)        | Profile Edit                        | Profile Edit                    |
| Activity Logs (retired)       | Activity Logs                       | No Activity Logs                |
| Merit Badge Counselor         | Merit Badge Counselor (soon)        | Merit Badge Counselor           |





Tutorials and Latest Improvements







**BULK ENTRY** 



#### INDIVIDUAL ENTRY



#### INDIVIDUAL ENTRY



INDIVIDUAL QUICK ENTRY



PAYMENT LOGS



















## Scoutbook

QUESTIONS