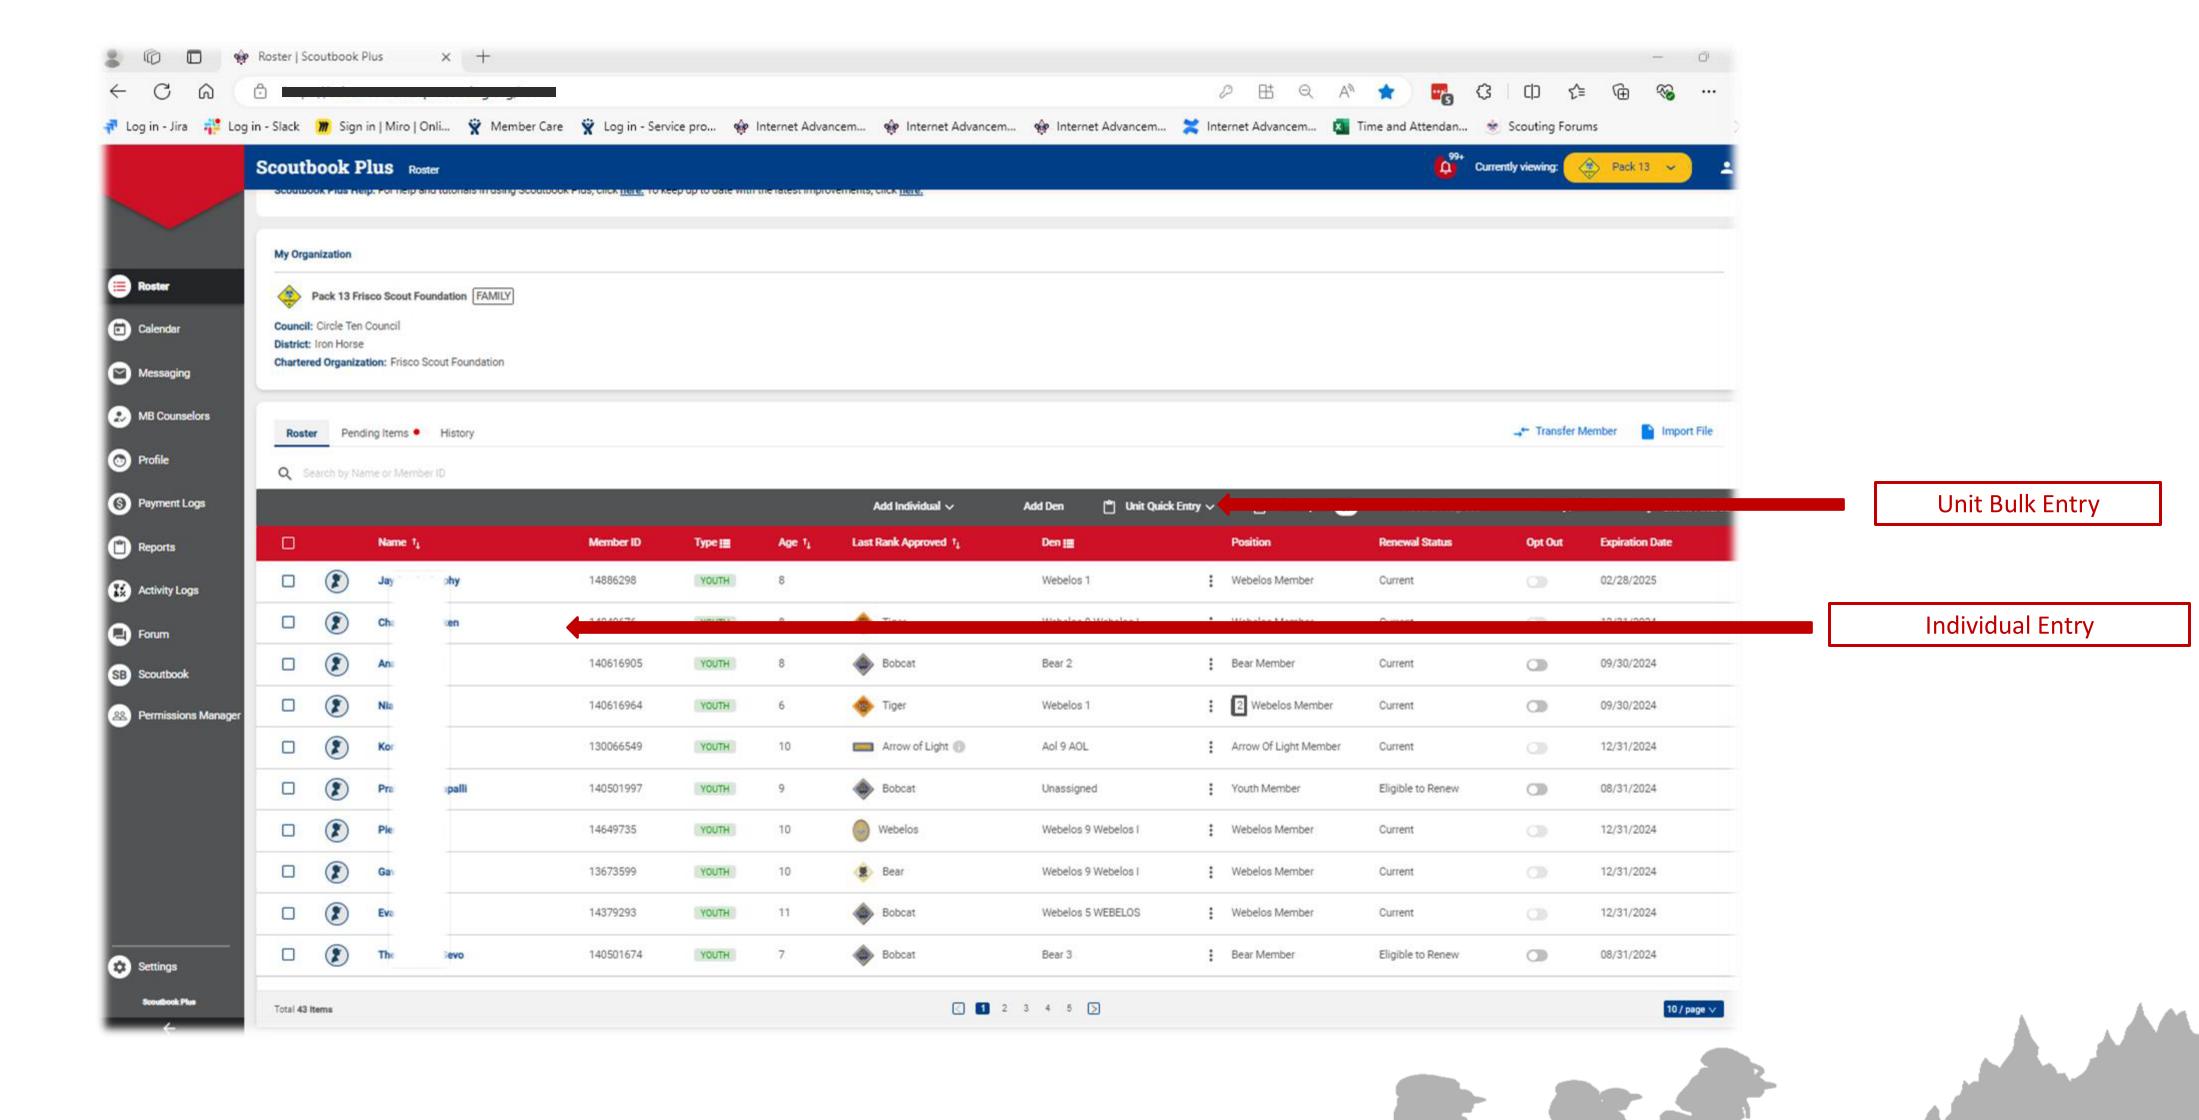

Tutorials and Latest Improvements

**BULK ENTRY** 

#### INDIVIDUAL ENTRY

#### INDIVIDUAL ENTRY

INDIVIDUAL QUICK ENTRY

PAYMENT LOGS