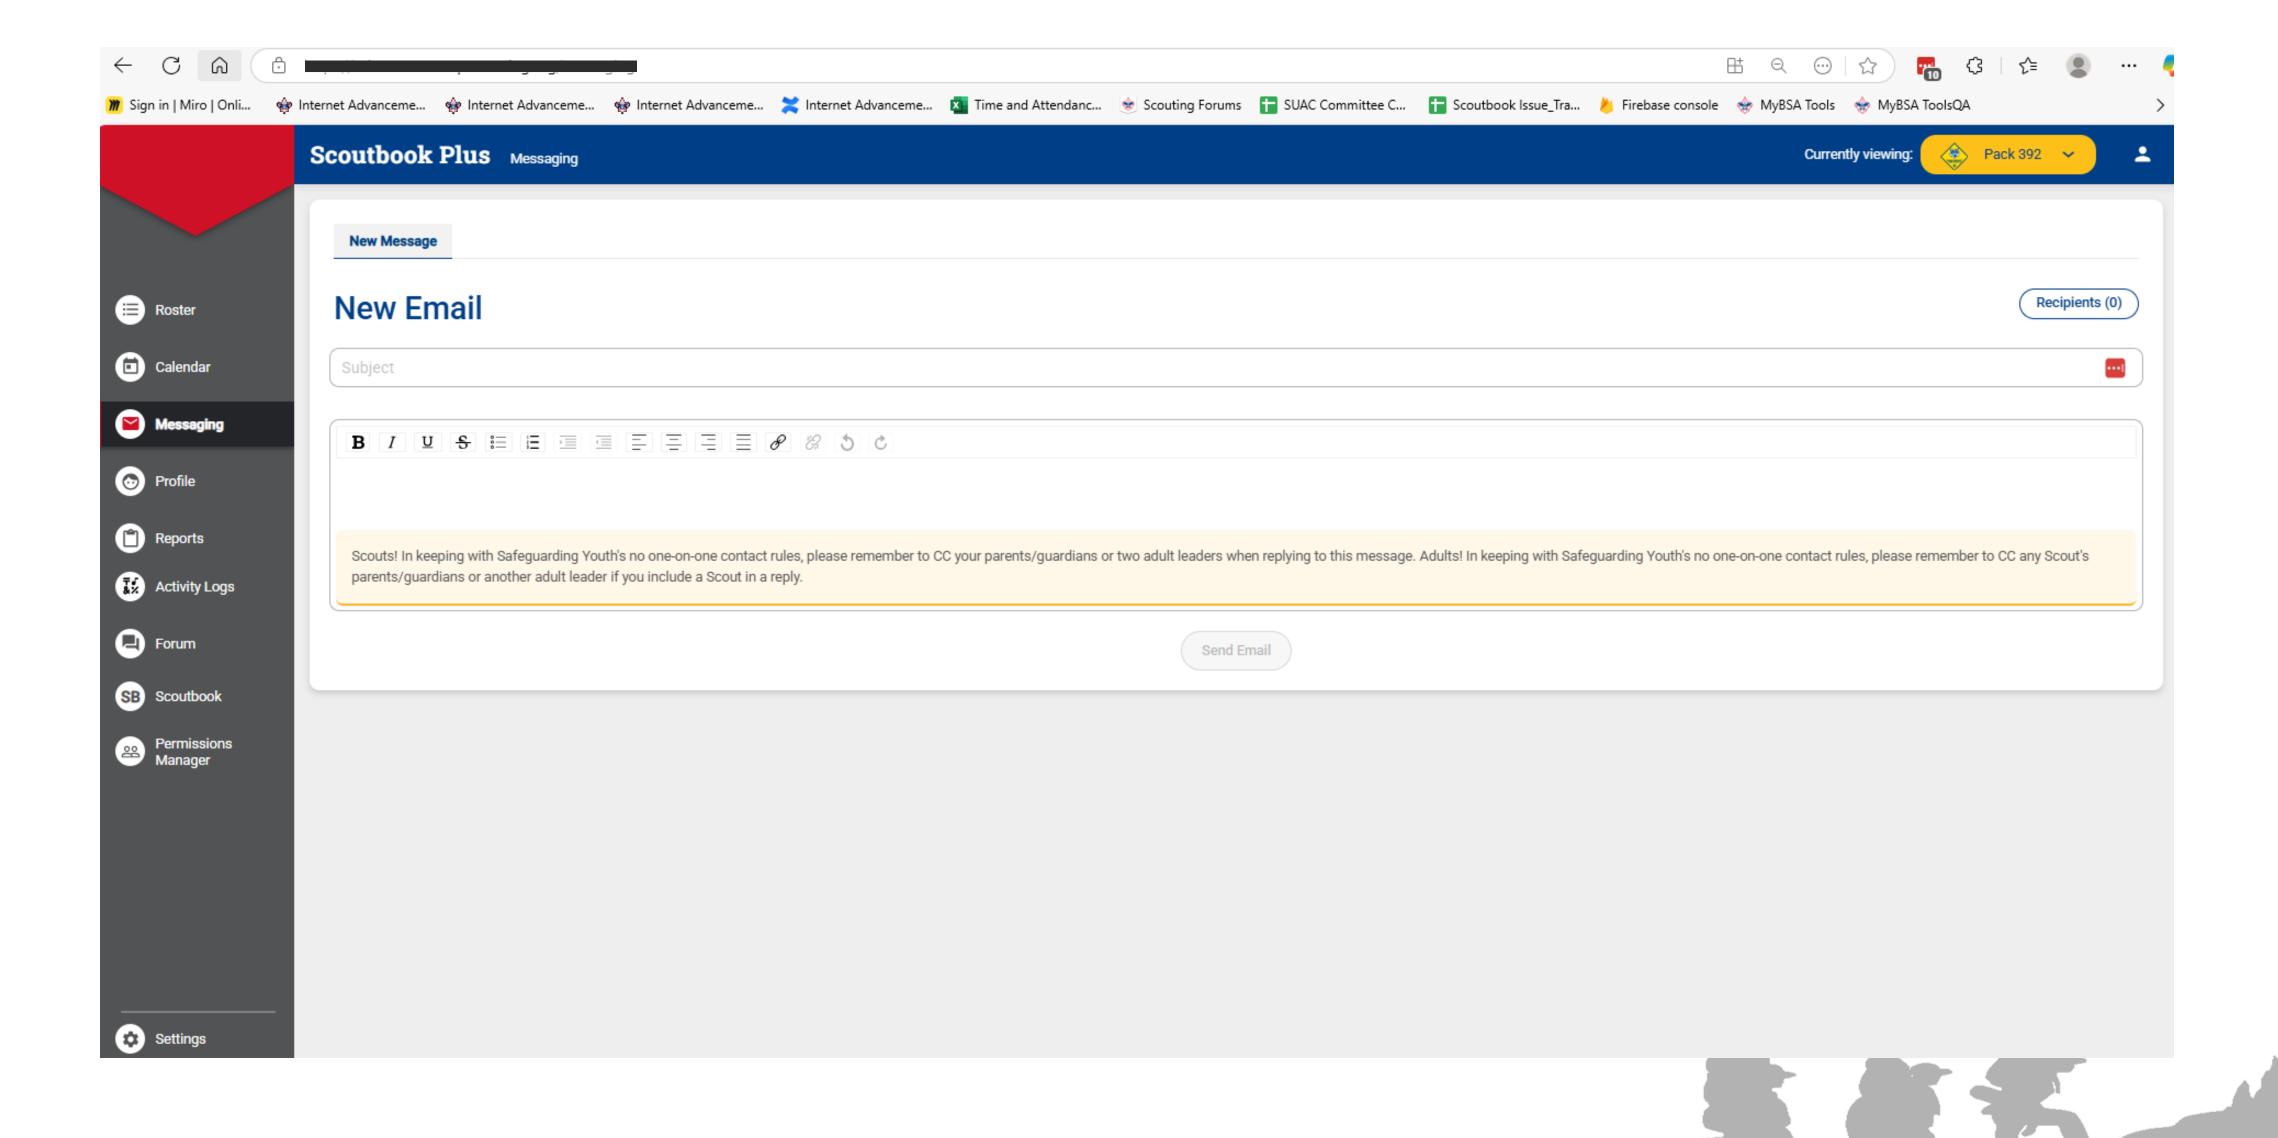

saging                     | Messaging BETA                      | No Messaging                    |
| Payment Logs                  | Payment Logs BETA                   | No Payment Logs                 |
| No Invitation Manager         | No Invitation Manager               | Invitation Manager/Registration |
| Profile Edit (retired)        | Profile Edit                        | Profile Edit                    |
| Activity Logs (retired)       | Activity Logs                       | No Activity Logs                |
| Merit Badge Counselor         | Merit Badge Counselor (soon)        | Merit Badge Counselor           |





Tutorials and Latest Improvements







**BULK ENTRY** 



#### INDIVIDUAL ENTRY



#### INDIVIDUAL ENTRY



INDIVIDUAL QUICK ENTRY



PAYMENT LOGS



















## Scoutbook

QUESTIONS