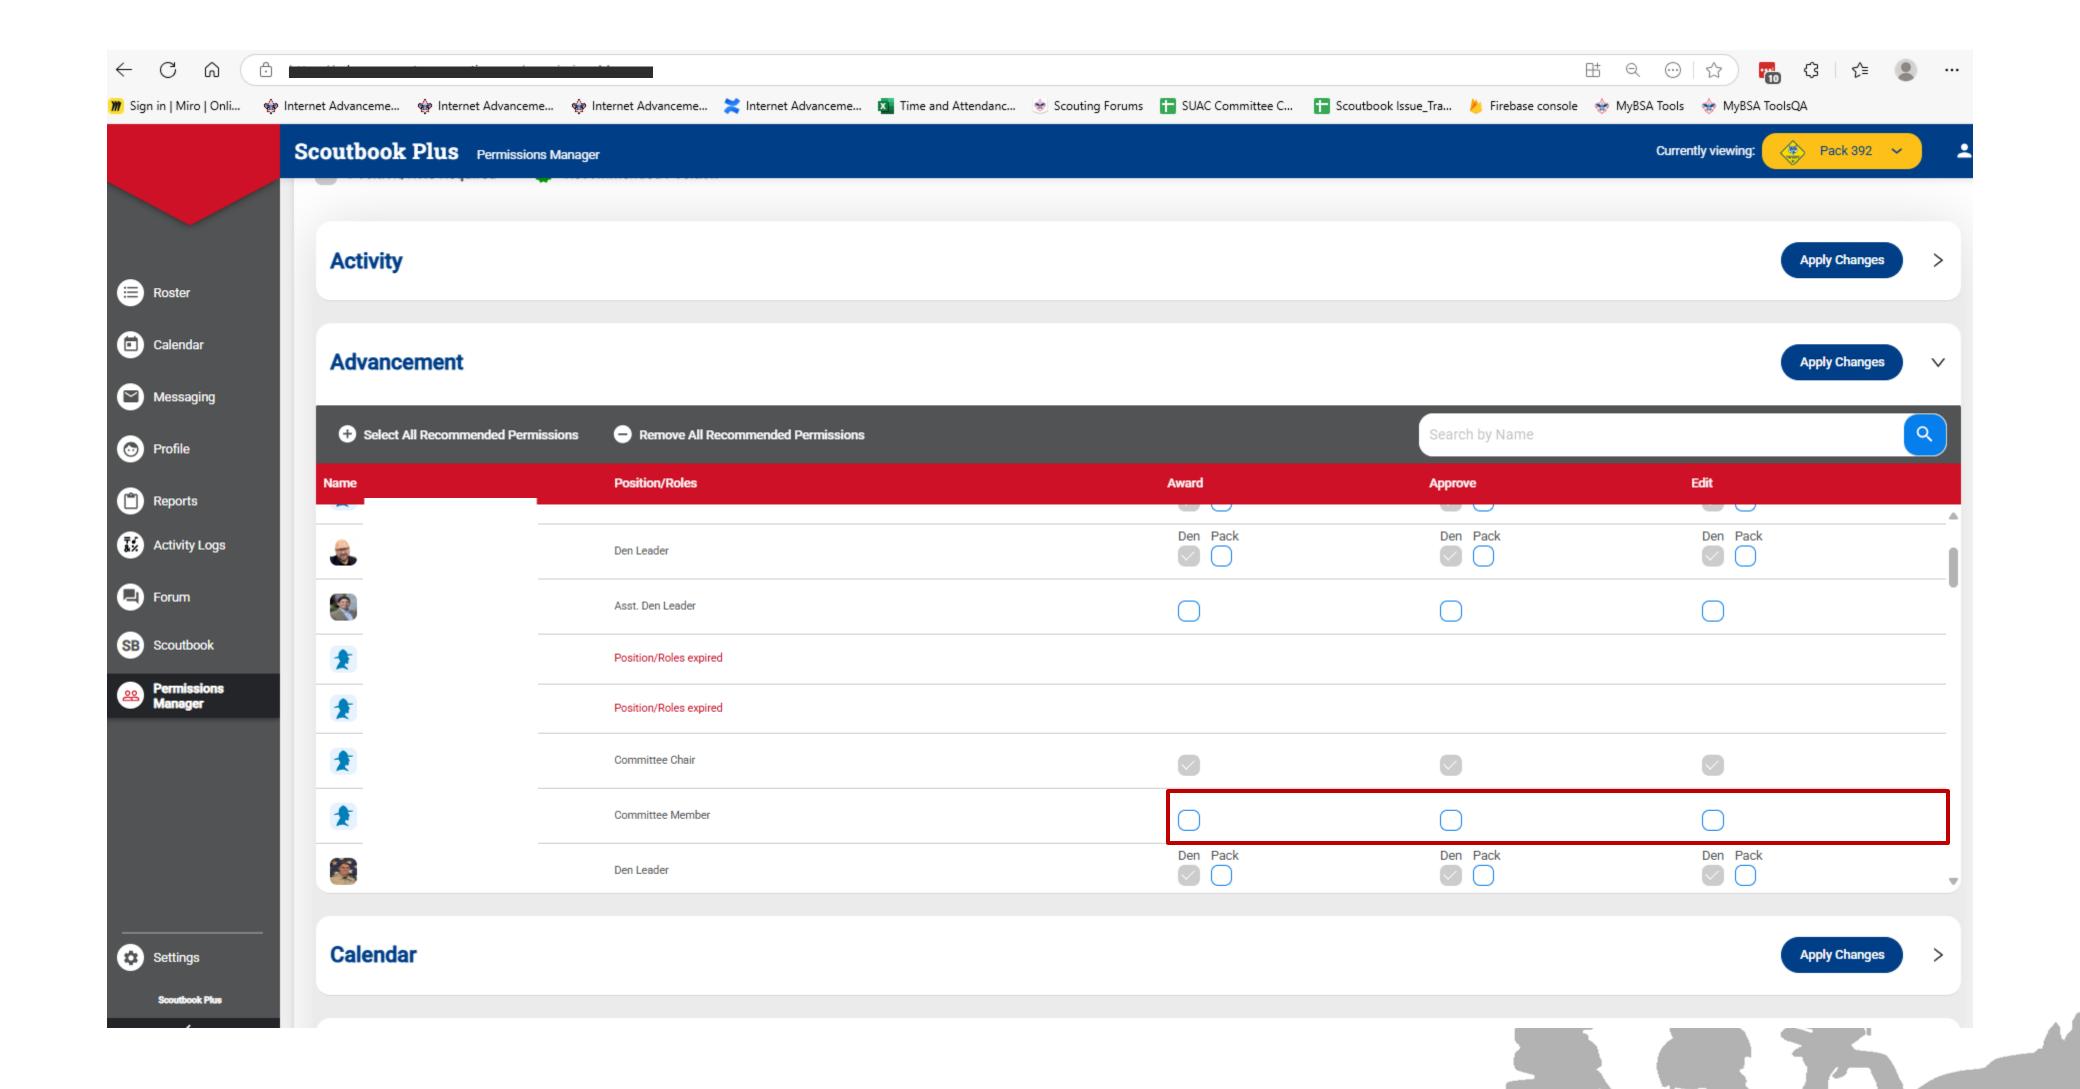

ging                     | Messaging BETA                      | No Messaging                    |
| Payment Logs                  | Payment Logs BETA                   | No Payment Logs                 |
| No Invitation Manager         | No Invitation Manager               | Invitation Manager/Registration |
| Profile Edit (retired)        | Profile Edit                        | Profile Edit                    |
| Activity Logs (retired)       | Activity Logs                       | No Activity Logs                |
| Merit Badge Counselor         | Merit Badge Counselor (soon)        | Merit Badge Counselor           |





Tutorials and Latest Improvements







**BULK ENTRY** 



#### INDIVIDUAL ENTRY



#### INDIVIDUAL ENTRY



INDIVIDUAL QUICK ENTRY



PAYMENT LOGS



















## Scoutbook

QUESTIONS