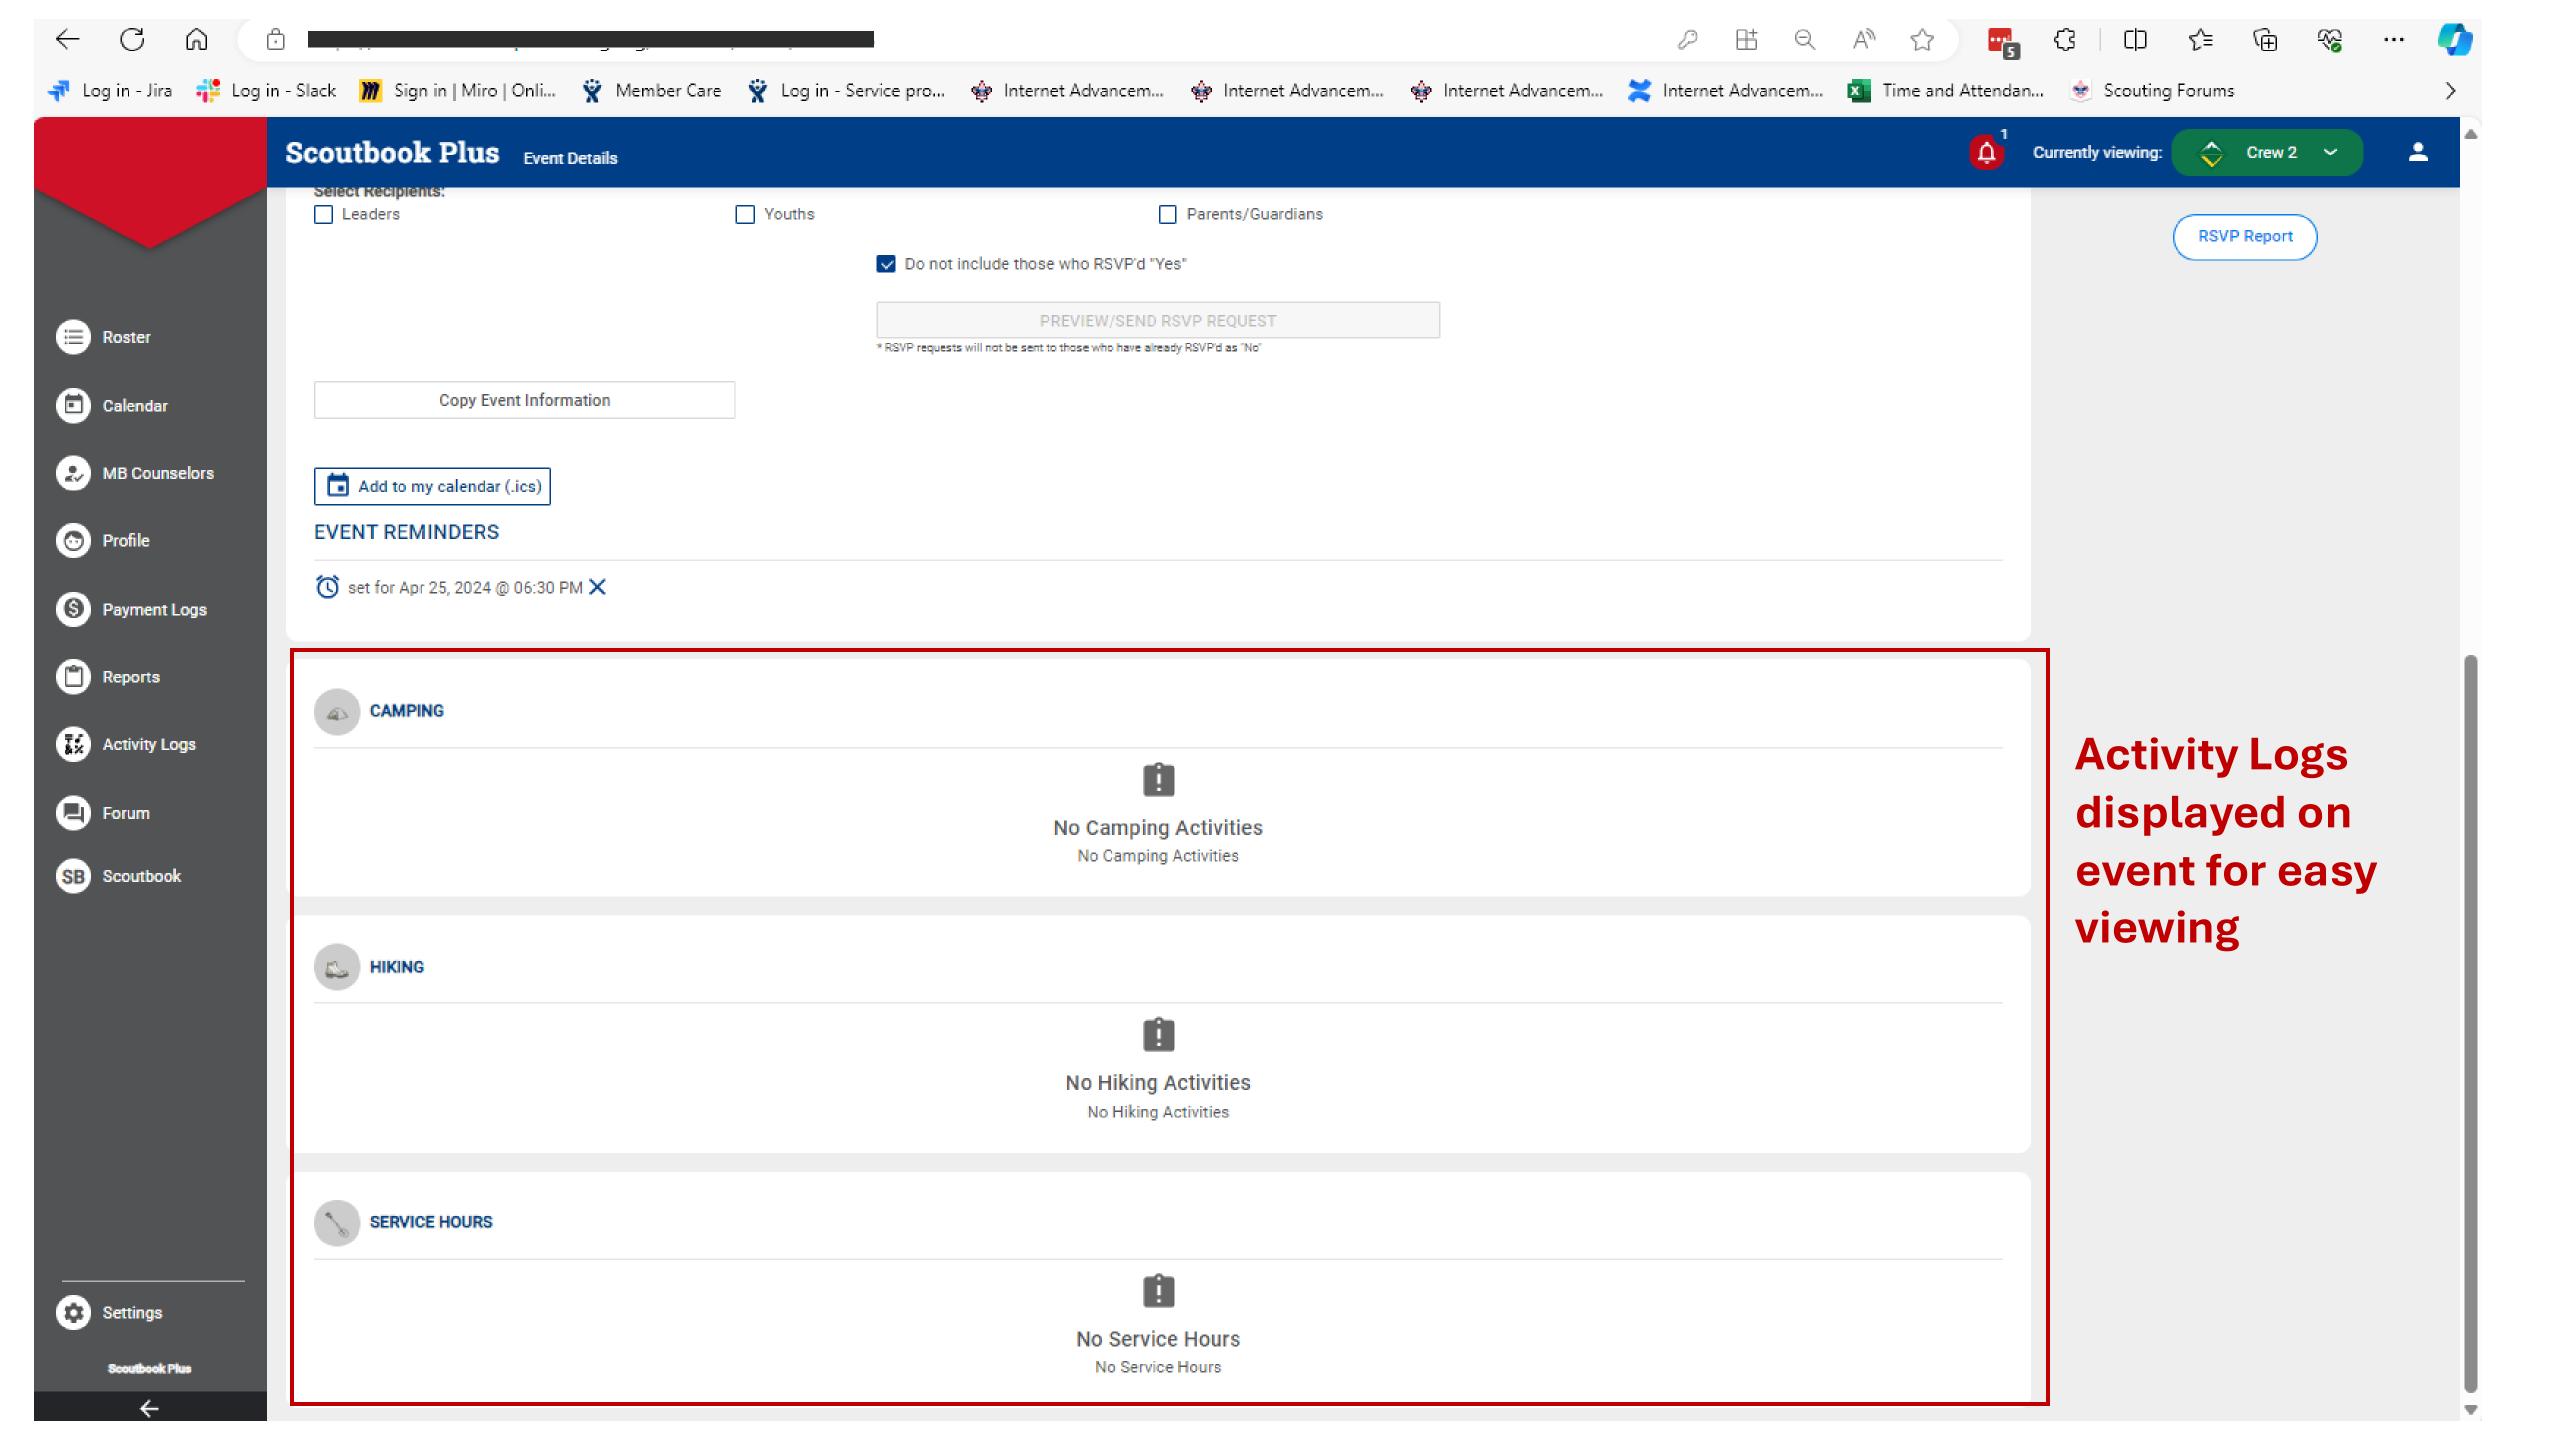

|
| Messaging                     | Messaging BETA                      | No Messaging                    |
| Payment Logs                  | Payment Logs BETA                   | No Payment Logs                 |
| No Invitation Manager         | No Invitation Manager               | Invitation Manager/Registration |
| Profile Edit (retired)        | Profile Edit                        | Profile Edit                    |
| Activity Logs (retired)       | Activity Logs                       | No Activity Logs                |
| Merit Badge Counselor         | Merit Badge Counselor (soon)        | Merit Badge Counselor           |





Tutorials and Latest Improvements







**BULK ENTRY** 



#### INDIVIDUAL ENTRY



#### INDIVIDUAL ENTRY



INDIVIDUAL QUICK ENTRY



PAYMENT LOGS



















## Scoutbook

QUESTIONS