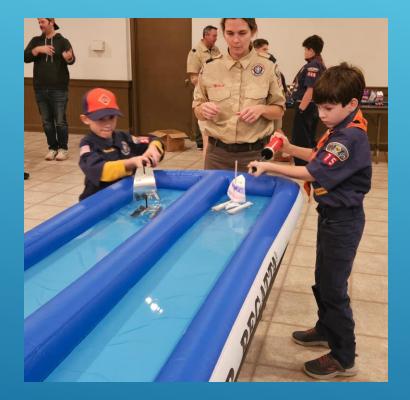

| Adult Leaders +<br>AOL Den (Optional)                |



# **Build Day**



Pack 2831, Chesterfield VA



| Parameter                  | Car Length<br>Advantage |
|----------------------------|-------------------------|
| Center of Mass<br>location | 4.6 (36%)               |
| Lightweight Wheels         | 2.1 (16%)               |
| Aerodynamic                | 1.4 (11%)               |
| Polished Nails             | 1.3 (10%)               |
| Lifted Wheel               | 1.1 (9%)                |
| Graphite                   | 0.9 (7%)                |
| Other                      | 1.4 (11%)               |



### Mark Rober, Engineer



# **Raingutter Regatta**



Pack 3306, Mentor OH



Pack 64, Elma IA



# **Pinewood Derby**



Pack 519, Bainbridge GA



Pack 149, Harlan KY





GlueStickBlog.com

Pack 2831, Chesterfield VA



#### CubScoutIdeas.com



Pack 390, San Jose CA







Tamara Christensen





Pack 301, Chaska MN



#### Pack 149, Harlan KY



# **Resources to Check Out**

Cub Scout Den Meeting Resources: <u>https://www.scouting.org/programs/cub-scouts/adventures/</u>

Sam Houston Area Council Cub Scout Resources: <u>https://shacbsa.org/program-planning</u>

Cub Scout Ideas: www.cubscoutideas.com

Facebook Groups:

- Cub Scouting Tips and Tricks
- Cub Scout Volunteers
- Cub Scout Leaders Scouting Cubmasters Den Leaders