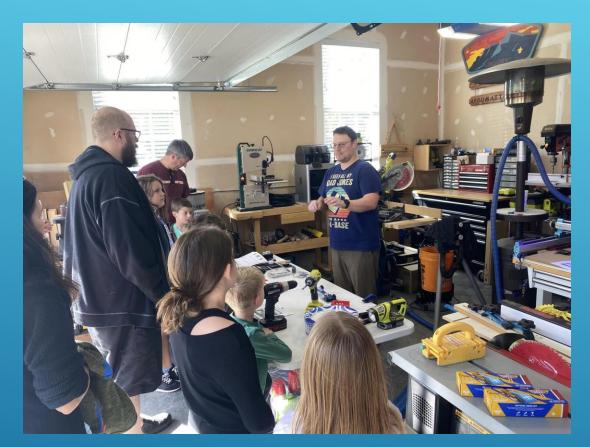

# **Build Day**

Pack 2831, Chesterfield VA

| Parameter                  | Car Length<br>Advantage |
|----------------------------|-------------------------|
| Center of Mass<br>location | 4.6 (36%)               |
| Lightweight Wheels         | 2.1 (16%)               |
| Aerodynamic                | 1.4 (11%)               |
| Polished Nails             | 1.3 (10%)               |
| Lifted Wheel               | 1.1 (9%)                |
| Graphite                   | 0.9 (7%)                |
| Other                      | 1.4 (11%)               |