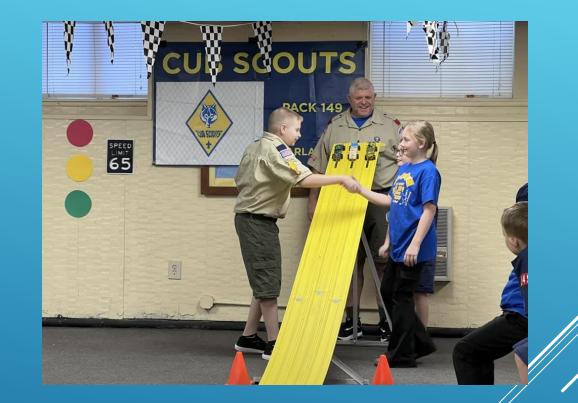

| Adult Leaders +<br>AOL Den (Optional)                |



# **Build Day**



Pack 2831, Chesterfield VA



| Parameter                  | Car Length<br>Advantage |
|----------------------------|-------------------------|
| Center of Mass<br>location | 4.6 (36%)               |
| Lightweight Wheels         | 2.1 (16%)               |
| Aerodynamic                | 1.4 (11%)               |
| Polished Nails             | 1.3 (10%)               |
| Lifted Wheel               | 1.1 (9%)                |
| Graphite                   | 0.9 (7%)                |
| Other                      | 1.4 (11%)               |



### Mark Rober, Engineer



# **Raingutter Regatta**



Pack 3306, Mentor OH



Pack 64, Elma IA



# **Pinewood Derby**



Pack 519, Bainbridge GA



Pack 149, Harlan KY





GlueStickBlog.com

Pack 2831, Chesterfield VA



#### CubScoutIdeas.com



Pack 390, San Jose CA







Tamara Christensen





Pack 301, Chaska MN



#### Pack 149, Harlan KY



# **Resources to Check Out**

Cub Scout Den Meeting Resources: <u>https://www.scouting.org/programs/cub-scouts/adventures/</u>

Sam Houston Area Council Cub Scout Resources: <u>https://shacbsa.org/program-planning</u>

Cub Scout Ideas: www.cubscoutideas.com

Facebook Groups:

- Cub Scouting Tips and Tricks
- Cub Scout Volunteers
- Cub Scout Leaders Scouting Cubmasters Den Leaders